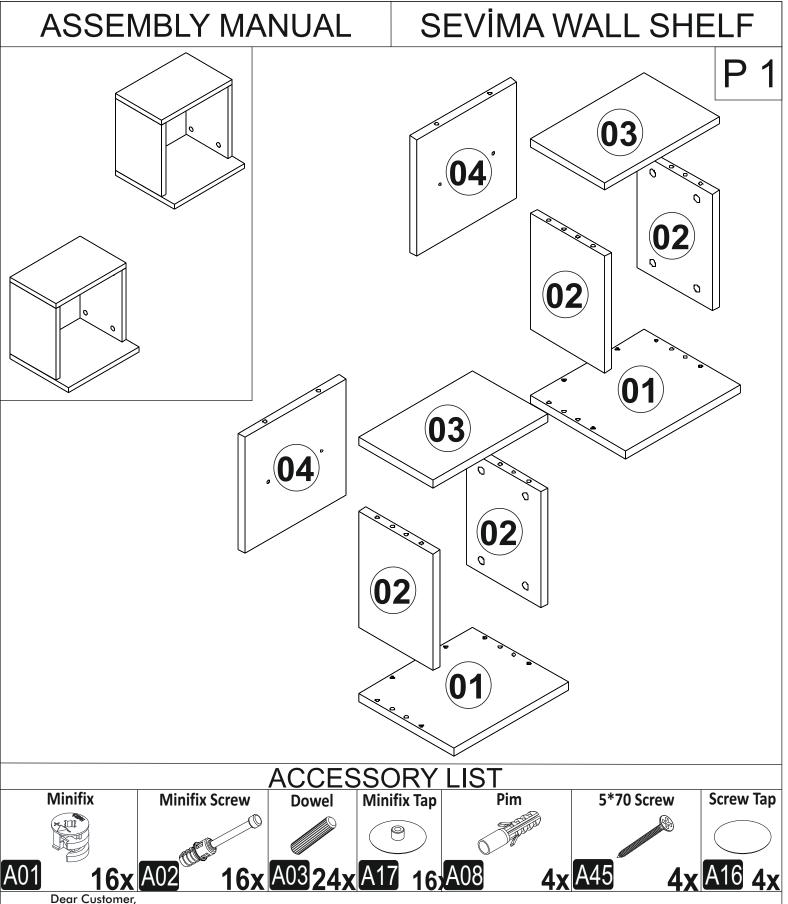

## SEVİMA WALL SHELF

The product you bought was subjected to all sorts of test and control before sending out to you. Even in this situation, sometimes happen that some component is damaged durin the transportation. In such please do not sent the whole article back us. Just request/order the damaged part. While requesting the required part, describe it exactly by looking to service card. Missing part will be sent you as soon as possible. Before start assembling, please check the whole components and accessories according to the lists. After being sure that every part and accessory are okay and right, start assembling. Before start assembling, please clean all the components with a damp cloth. If you bought more than one product, to prevent confusion be sure that you completed the first product. Then start the other product's assembling.