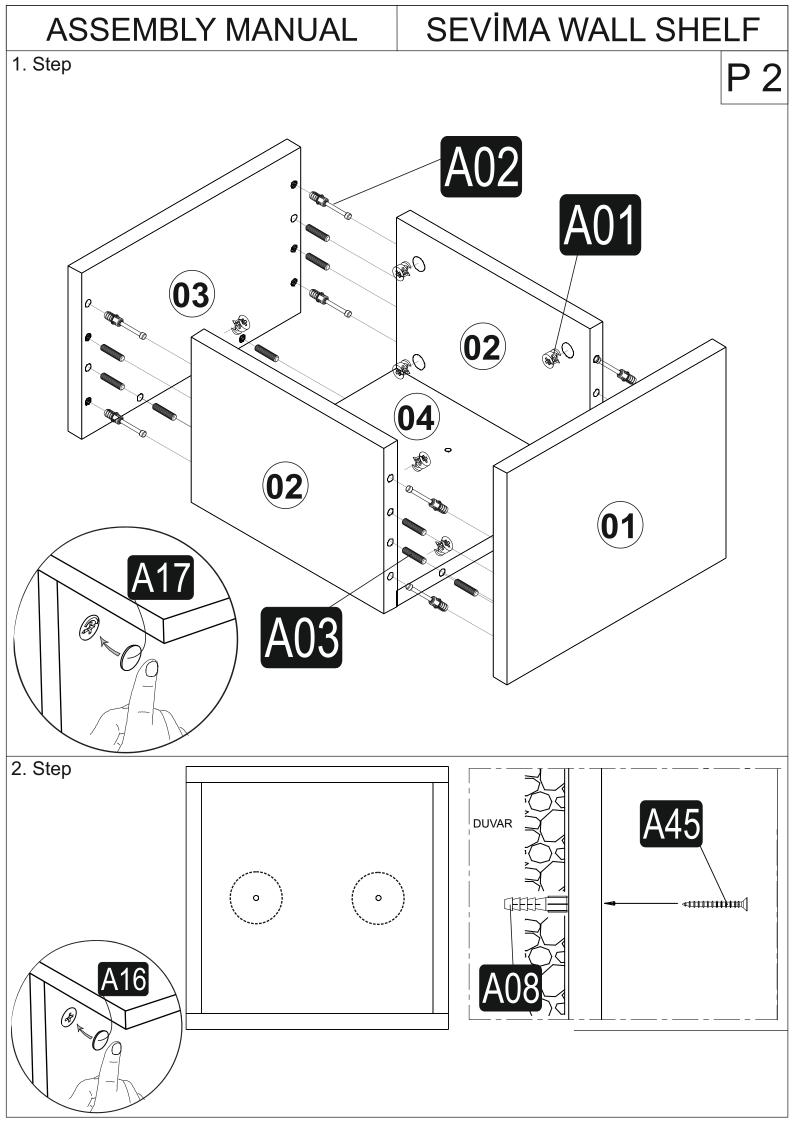

## SEVİMA WALL SHELF

The product you bought was subjected to all sorts of test and control before sending out to you. Even in this situation, sometimes happen that some component is damaged durin the transportation. In such please do not sent the whole article back us. Just request/order the damaged part. While requesting the required part, describe it exactly by looking to service card. Missing part will be sent you as soon as possible. Before start assembling, please check the whole components and accessories according to the lists. After being sure that every part and accessory are okay and right, start assembling. Before start assembling, please clean all the components with a damp cloth. If you bought more than one product, to prevent confusion be sure that you completed the first product. Then start the other product's assembling.